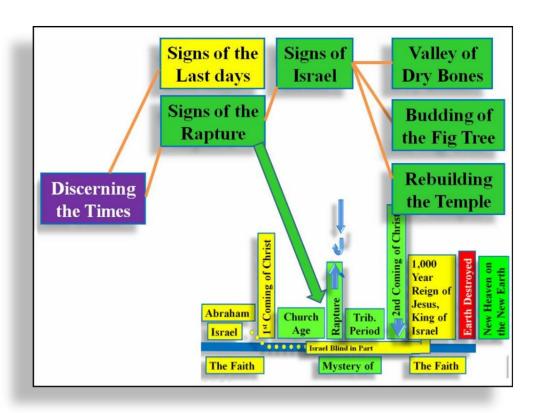

## Romans 13:11 Rebuilding the Temple

March 18, '12

| T. | Wake   | ıın. | <b>Romans</b> | 13:11 |
|----|--------|------|---------------|-------|
| 1. | vv anc | up.  | Kumans        | 13.11 |

A. Knowing the time. Romans 13:11

B. We are to discern the time. Matthew 16:2-3

1. We are in the last days. 2 Peter 3:8

**II. Signs of the Rapture - Israel** 

III. Valley of Dry Bones Ezekiel 37:1-11

IV. Budding of the Fig Tree Matthew 24:32-35

V. Rebuilding of the Tribulation Temple Acts 15:15

A. Scale model of the Temple Amos 9:11

1. Holy Place

2. In 70 AD, Rome destroyed the Temple

3. The Pool of Bethesda

4. Double doors

5. Excavation of steps

6. Western Wall

B. When must the Temple be built?

**Matthew 24:15** 

1. Completed by the middle of the Tribulation Period.

2. Abomination of Desolation

Revelation 13:1-2

3. Beast of Daniel

The Sunday School lesson outline is on my web page: Wells Bible Study <a href="www.wellsbiblestudy.com">www.wellsbiblestudy.com</a> The Sunday School lesson is available on DVD. <a href="Jerry L. Wells">Jerry L. Wells</a>, Email: jerywells@sbcglobal.net

4. City on seven mountains

**Revelation 17:9** 

- 5. Holy Place
- C. Where do we stand today?
  - 1. Golden Dome must be removed.
  - 2. Tunnel by Western Wall
  - 3. Stone cutters
  - 4, Ashes of a red heifer

Numbers 19:2

- 5. Temple Institute
- 6. People with the scale model of the Temple (blueprints)
- D. This should cause a revival

Acts 15:15-17

E. What if we do not believe?

Matthew 24:42-50

The Sunday School lesson outline is on my web page: Wells Bible Study <a href="www.wellsbiblestudy.com">www.wellsbiblestudy.com</a> The Sunday School lesson is available on DVD. <a href="Jerry L. Wells">Jerry L. Wells</a>, Email: jerywells@sbcglobal.net